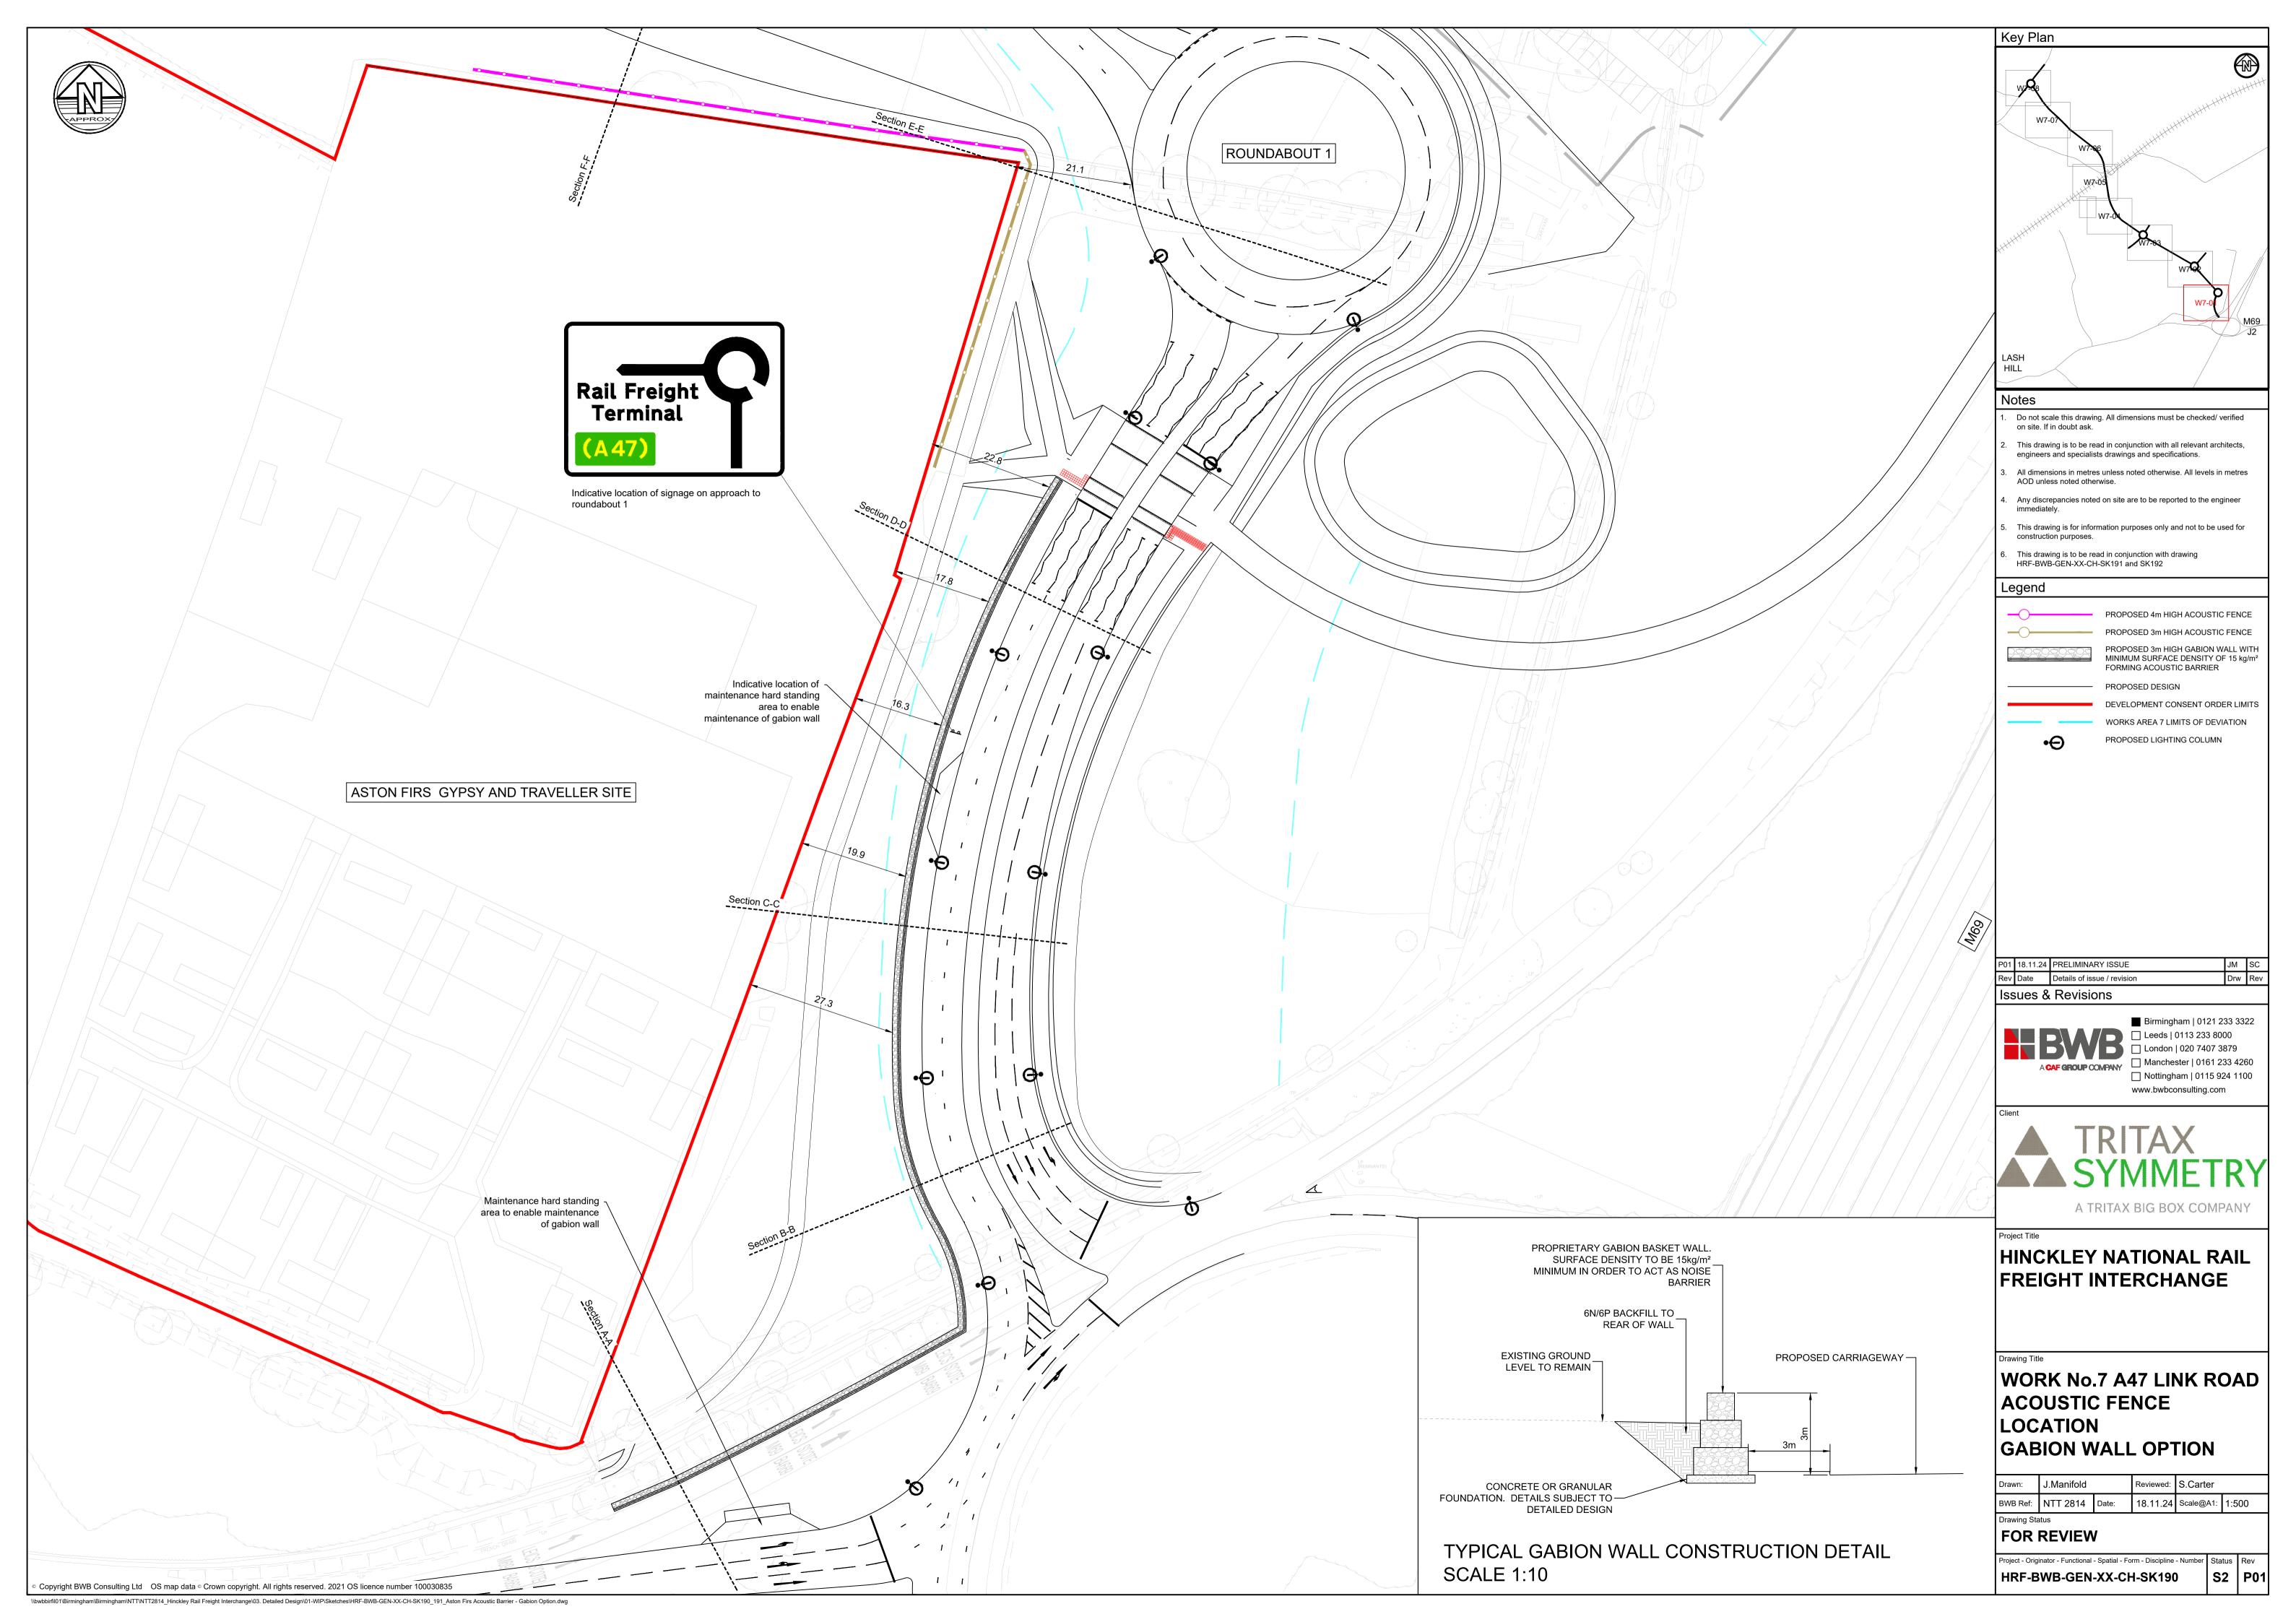

# Aston Firs Technical Note Appendix B (part 1) Work No. 7 A47 Link Road Gabion Wall Option Location