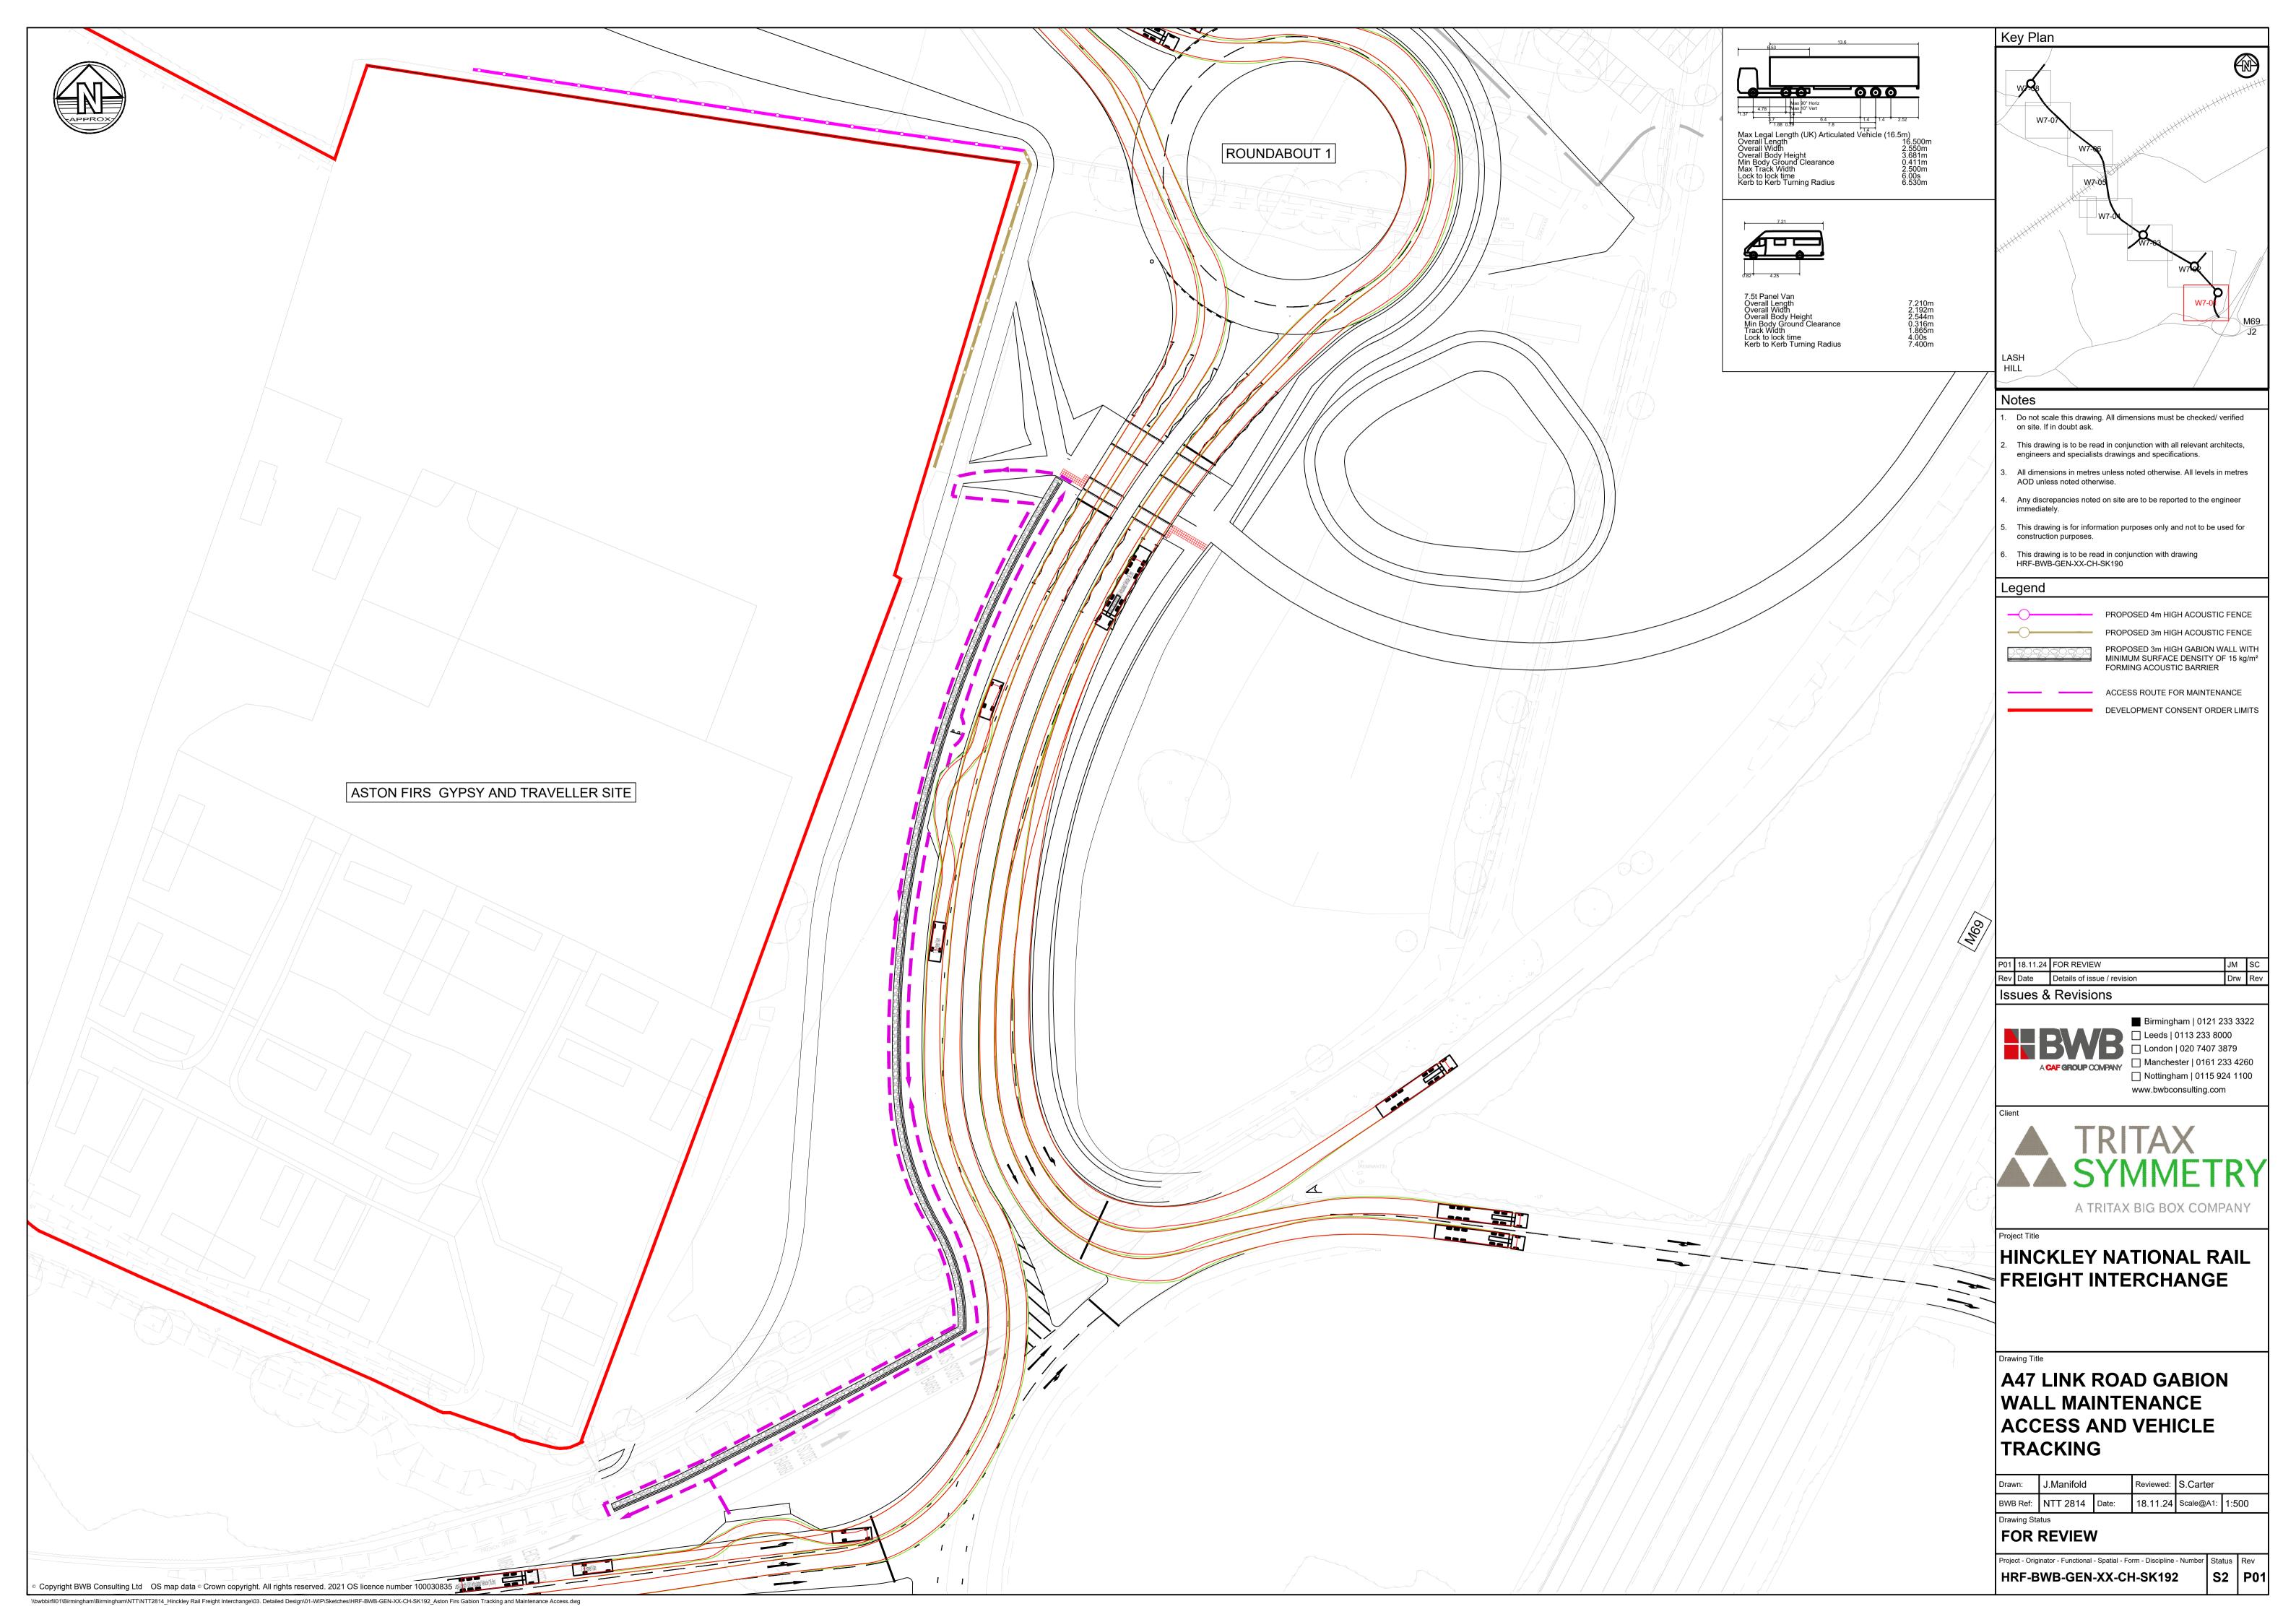

# Aston Firs Technical Note Appendix B (part 1) Work No. 7 A47 Link Road Gabion Wall Option Location

## Aston Firs Technical Note Appendix B (part 2) Acoustic Barrier Sections Gabion Option

- Do not scale this drawing. All dimensions must be checked/ verified on site. If in doubt ask.
- This drawing is to be read in conjunction with all relevant architects, engineers and specialists drawings and specifications.
- All dimensions in metres unless noted otherwise. All levels in metres
   AOD unless noted otherwise.
- 4. Any discrepancies noted on site are to be reported to the engineer
- 5. This drawing is for information purposes only and not to be used for
- construction purposes.
- This drawing is to read in conjunction with drawing
   HRF-BWB-GEN-XX-CH-SK190

immediately.

P01 18.11.24 FOR REVIEW

Rev Date Details of issue / revision

Issues & Revisions

☐ London | 020 7407 3879
☐ Manchester | 0161 233 4260
☐ Nottingham | 0115 924 1100
www.bwbconsulting.com

A TRITAX BIG BOX COMPANY

# Aston Firs Technical Note Appendix B (part 3) Gabion wall tracking and maintenance access