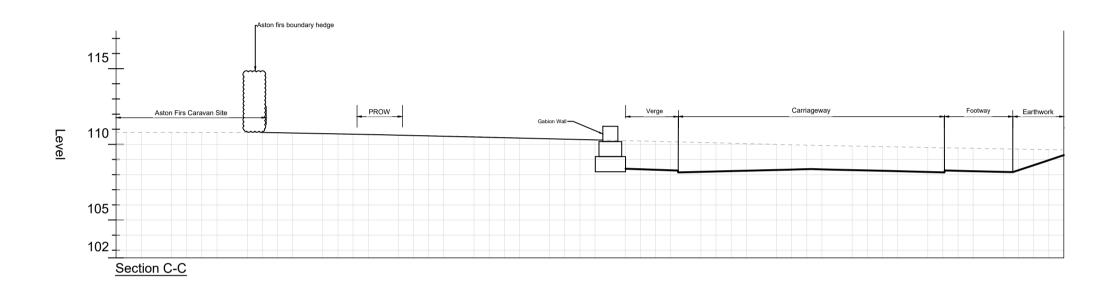

## Aston Firs Technical Note Appendix B (part 2) Acoustic Barrier Sections Gabion Option

- Do not scale this drawing. All dimensions must be checked/ verified on site. If in doubt ask.
- This drawing is to be read in conjunction with all relevant architects, engineers and specialists drawings and specifications.
- All dimensions in metres unless noted otherwise. All levels in metres
   AOD unless noted otherwise.
- 4. Any discrepancies noted on site are to be reported to the engineer
- 5. This drawing is for information purposes only and not to be used for
- construction purposes.
- This drawing is to read in conjunction with drawing
   HRF-BWB-GEN-XX-CH-SK190

## WORK No.7 A47 LINK ROAD ACOUSTIC BARRIER SECTIONS GABION WALL OPTION

| Drawn:   | J.Manifold |       | Reviewed: | S.Carter  |       |
|----------|------------|-------|-----------|-----------|-------|
| BWB Ref: | NTT 2814   | Date: | 18.11.24  | Scale@A1: | 1:250 |