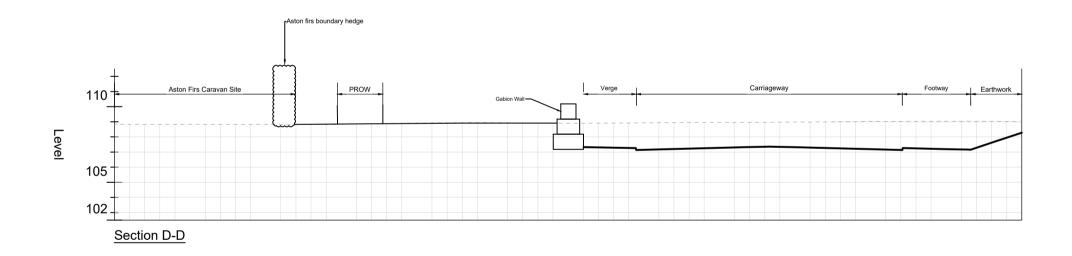

## Aston Firs Technical Note Appendix B (part 2) Acoustic Barrier Sections Gabion Option

- Do not scale this drawing. All dimensions must be checked/ verified on site. If in doubt ask.
- This drawing is to be read in conjunction with all relevant architects, engineers and specialists drawings and specifications.
- All dimensions in metres unless noted otherwise. All levels in metres
   AOD unless noted otherwise.
- 4. Any discrepancies noted on site are to be reported to the engineer
- 5. This drawing is for information purposes only and not to be used for
- construction purposes.
- This drawing is to read in conjunction with drawing
   HRF-BWB-GEN-XX-CH-SK190

## WORK No.7 A47 LINK ROAD ACOUSTIC BARRIER SECTIONS GABION WALL OPTION

| Drawn:   | J.Manifold |       | Reviewed: | S.Carter  |       |
|----------|------------|-------|-----------|-----------|-------|
| BWB Ref: | NTT 2814   | Date: | 18.11.24  | Scale@A1: | 1:250 |