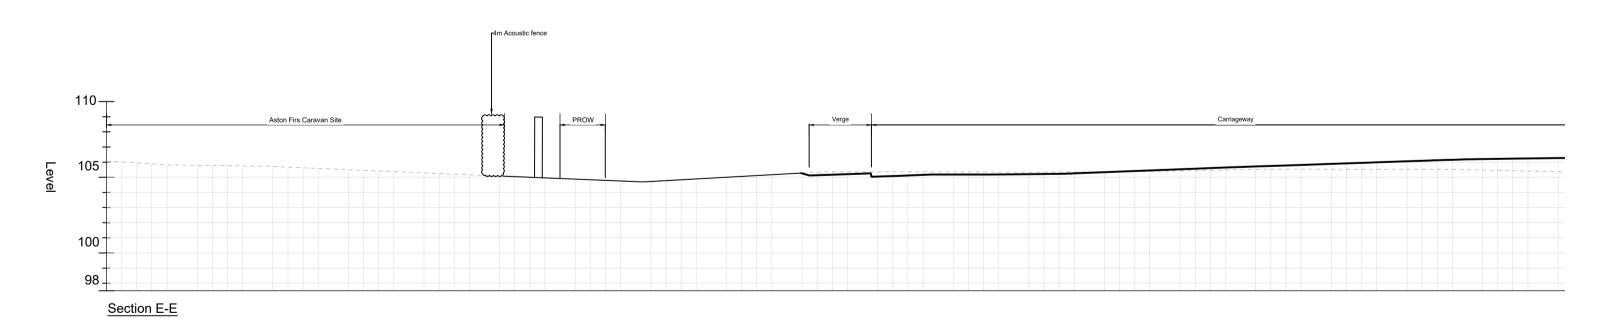

## Aston Firs Technical Note Appendix B (part 2) Acoustic Barrier Sections Gabion Option

- Do not scale this drawing. All dimensions must be checked/ verified on site. If in doubt ask.
- This drawing is to be read in conjunction with all relevant architects, engineers and specialists drawings and specifications.
- All dimensions in metres unless noted otherwise. All levels in metres
   AOD unless noted otherwise.
- 4. Any discrepancies noted on site are to be reported to the engineer
- 5. This drawing is for information purposes only and not to be used for
- construction purposes.
- This drawing is to read in conjunction with drawing
   HRF-BWB-GEN-XX-CH-SK190

## WORK No.7 A47 LINK ROAD ACOUSTIC BARRIER SECTIONS GABION WALL OPTION

| Drawn:   | J.Manifold |       | Reviewed: | S.Carter  |       |
|----------|------------|-------|-----------|-----------|-------|
| BWB Ref: | NTT 2814   | Date: | 18.11.24  | Scale@A1: | 1:250 |