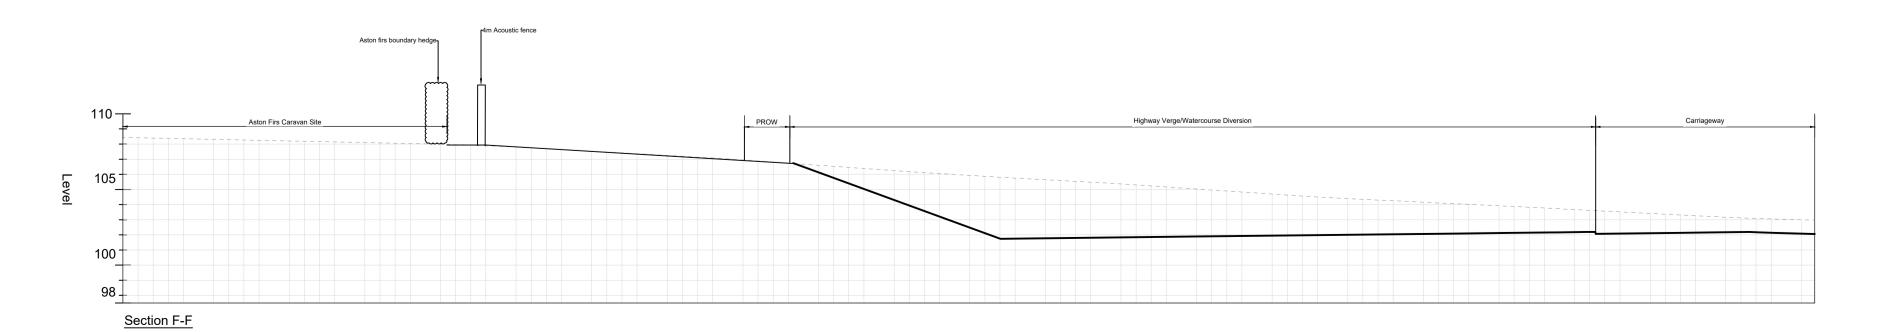

## Aston Firs Technical Note Appendix B (part 2) Acoustic Barrier Sections Gabion Option

- Do not scale this drawing. All dimensions must be checked/ verified on site. If in doubt ask.
- This drawing is to be read in conjunction with all relevant architects, engineers and specialists drawings and specifications.
- All dimensions in metres unless noted otherwise. All levels in metres
   AOD unless noted otherwise.
- 4. Any discrepancies noted on site are to be reported to the engineer
- 5. This drawing is for information purposes only and not to be used for
- construction purposes.
- This drawing is to read in conjunction with drawing
   HRF-BWB-GEN-XX-CH-SK190

## WORK No.7 A47 LINK ROAD ACOUSTIC BARRIER SECTIONS GABION WALL OPTION

| Drawn:   | J.Manifold |       | Reviewed: | S.Carter  |       |
|----------|------------|-------|-----------|-----------|-------|
| BWB Ref: | NTT 2814   | Date: | 18.11.24  | Scale@A1: | 1:250 |