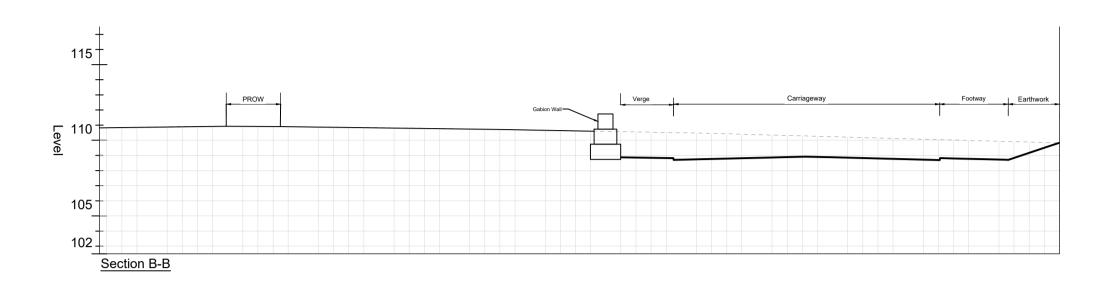

## Aston Firs Technical Note Appendix B (part 2) Acoustic Barrier Sections Gabion Option

- Do not scale this drawing. All dimensions must be checked/ verified on site. If in doubt ask.
- This drawing is to be read in conjunction with all relevant architects, engineers and specialists drawings and specifications.
- All dimensions in metres unless noted otherwise. All levels in metres
   AOD unless noted otherwise.
- 4. Any discrepancies noted on site are to be reported to the engineer
- 5. This drawing is for information purposes only and not to be used for
- construction purposes.
- This drawing is to read in conjunction with drawing
   HRF-BWB-GEN-XX-CH-SK190

## WORK No.7 A47 LINK ROAD ACOUSTIC BARRIER SECTIONS GABION WALL OPTION

| Drawn:   | J.Manifold |       | Reviewed: | S.Carter  |       |
|----------|------------|-------|-----------|-----------|-------|
| BWB Ref: | NTT 2814   | Date: | 18.11.24  | Scale@A1: | 1:250 |