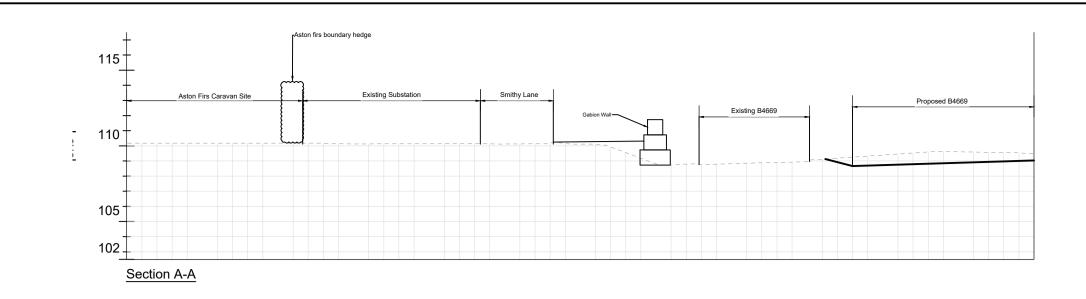

## Aston Firs Technical Note Appendix B (part 2) Acoustic Barrier Sections Gabion Option

- Do not scale this drawing. All dimensions must be checked/ verified on site. If in doubt ask.
- This drawing is to be read in conjunction with all relevant architects, engineers and specialists drawings and specifications.
- All dimensions in metres unless noted otherwise. All levels in metres
   AOD unless noted otherwise.
- 4. Any discrepancies noted on site are to be reported to the engineer
- 5. This drawing is for information purposes only and not to be used for
- construction purposes.
- This drawing is to read in conjunction with drawing
   HRF-BWB-GEN-XX-CH-SK190

## WORK No.7 A47 LINK ROAD ACOUSTIC BARRIER SECTIONS GABION WALL OPTION

| Drawn:   | J.Manifold |       | Reviewed: | S.Carter  |       |
|----------|------------|-------|-----------|-----------|-------|
| BWB Ref: | NTT 2814   | Date: | 18.11.24  | Scale@A1: | 1:250 |